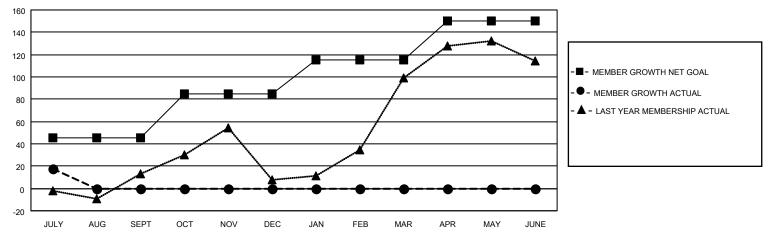

## GOALS AND ACTUAL MEMBERS CUMULATIVE

| DROPPED CLUBS: 0 |   | 6 CLUBS OF 27 ADDED 1 OR<br>MORE NEW MEMBERS | GENDER DISTRIBUTION                |              |  |
|------------------|---|----------------------------------------------|------------------------------------|--------------|--|
|                  |   | MONE NEW MEMBERS                             | MALE                               | 459 (66.81%) |  |
|                  |   |                                              | FEMALE 228 (33.19%)                |              |  |
| DROPPED MEMBERS  |   |                                              | NON BINARY 0 (0.00%)               |              |  |
|                  |   |                                              | PREFER NOT TO ANSWER 0 (0.00%)     |              |  |
| DECEASED         | 0 |                                              |                                    |              |  |
| CLUB CANCELLED   | 0 | CLICK HERE FOR CUMULATIVE                    | TOTAL FAMILY UNIT MEMBERS          | 103          |  |
| OTHER            | 4 | MEMBERSHIP DATA                              |                                    |              |  |
| TOTAL 4          |   |                                              | FAMILY MEMBERS PAYING HALF DUES 53 |              |  |
|                  |   |                                              |                                    |              |  |