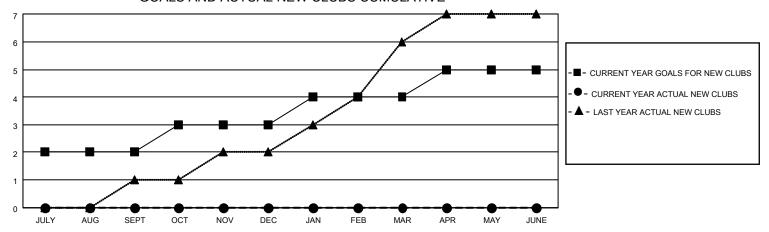

| 0         | 0             | JULY/AUG/SEPT         | 45                     | 37                      | 4                                                  |
| OCT/NOV/DEC           | 1             | 0         | 0             | OCT/NOV/DEC           | 40                     | 0                       | 0                                                  |
| JAN/FEB/MAR           | 1             | 0         | 0             | JAN/FEB/MAR           | 30                     | 0                       | 0                                                  |
| APR/MAY/JUNE          | 1             | 0         | 0             | APR/MAY/JUNE          | 35                     | 0                       | 0                                                  |

## GOALS AND ACTUAL NEW CLUBS CUMULATIVE



## GOALS AND ACTUAL MEMBERS CUMULATIVE



| DROPPED CLUBS: 0 |   | 6 CLUBS OF 27 ADDED 1 OR<br>MORE NEW MEMBERS | GENDER DISTRIBUTION                |              |  |
|------------------|---|----------------------------------------------|------------------------------------|--------------|--|
|                  |   | MONE NEW MEMBERS                             | MALE                               | 459 (66.81%) |  |
|                  |   |                                              | FEMALE 228 (33.19%)                |              |  |
| DROPPED MEMBERS  |   |                                              | NON BINARY 0 (0.00%)               |              |  |
|                  |   |                                              | PREFER NOT TO ANSWER 0 (0.00%)     |